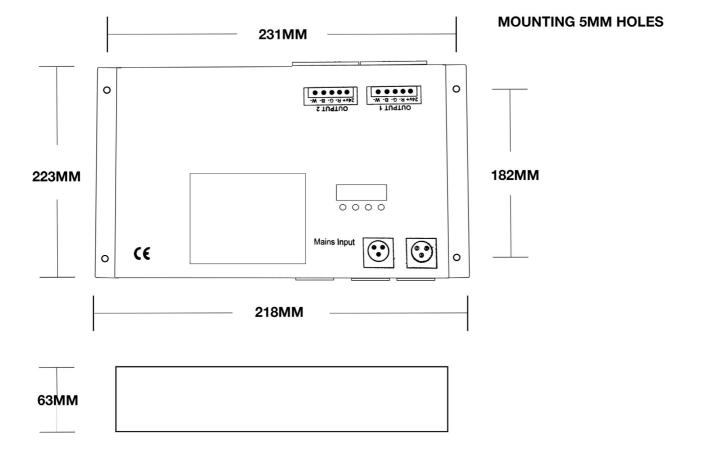

#### **Physical**

Input Voltage: 90-252v Max Output Wattage: 150W Max Power Consumption: 150W

Weight: 2.1kg Length: 223mm Width: 218mm Height: 65mm

#### Mounting

4 x 5mm holes

4 x 5mm keyholes

DARKLIGHT DESIGN

Tel: +44 (0) 1189 882294

Email: sales@darklightdesign.com Website: www.darklightdesign.com QF-150W User Data - Specifications Date: 09-02-2015

Page 1/3