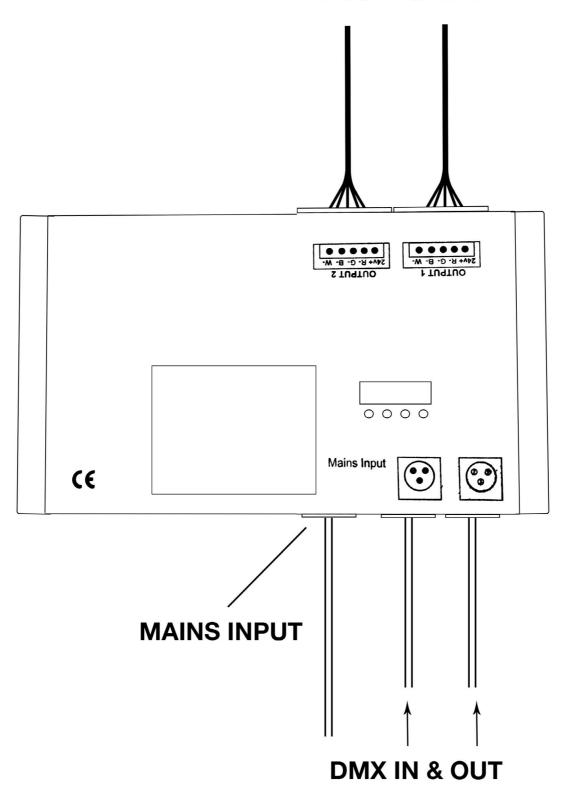

#### **Features**

2 x 5 Pin Phoenix Style Output Sockets

2 x 5 Pin Phoenix Style Return Sockets

1 x Male & Female 3 Pin XLR DMX Sockets

1 x RJ45 Input for AVR DMX Controllers

#### Installation

Power Input: 3 Pin IEC Plug

Data Connection: Via 3 Pin XLR

Power Output: Via 5 Pin Phoenix

## **LED OUTPUTS X 2**

Tel: +44 (0) 1189 882294

DARKLIGHT DESIGN

Email: sales@darklightdesign.com Website: www.darklightdesign.com QF-150W User Data - Wiring Date: 09-02-2015

Page 2/3